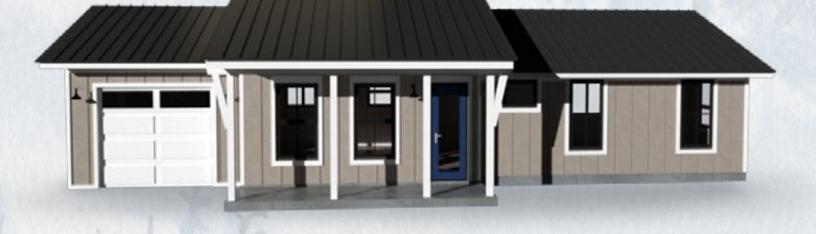

### This model is an 877 square foot home with 2 bedrooms and 2 bathrooms.

The model comes in two styles, Traditional Farmhouse and Contemporary Modern.

From there you can choose from the upgrade options that you are interested in to make this your home. Need an attached garage? Done. Prefer wood cabinets to panel cabinets? Done.

Once you choose, we will provide you with your price up front!

No surprises. No change orders. No unexpected add-ons.

Traditional Farmhouse

Contemporary Modern

#### **Exterior standard features:**

- Mix of plaster and cement board siding
- Black vinyl windows
- Modern fiberglass entrance door
- 30-year comp roof-black
- Concrete patio at the entrance and back slider door