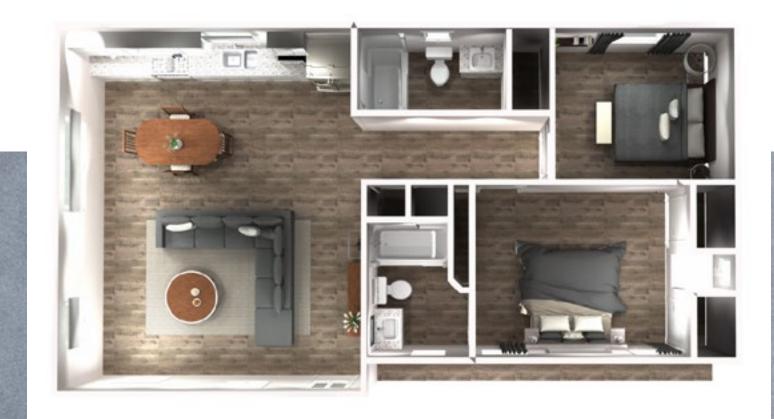

877 SQUARE FEET 2 BEDROOMS, 2 BATHROOMS

To get a sense of the space, here are some renderings of the rooms in this contemporary modern home.