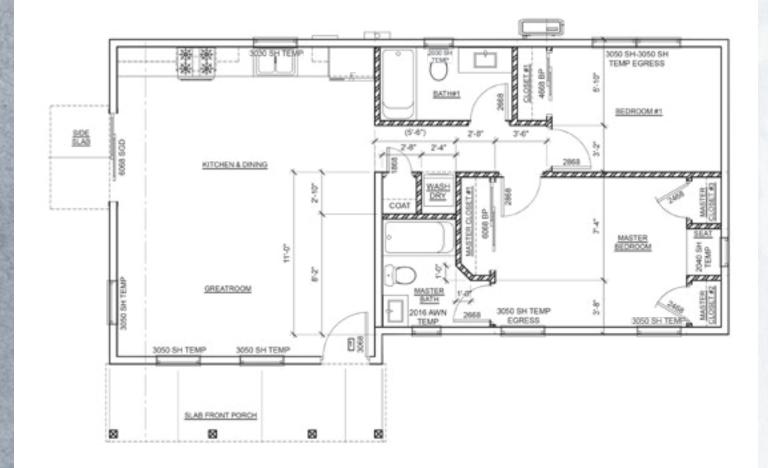

### This model is an 877 square foot home with 2 bedrooms and 2 bathrooms.

The model comes in two styles, Traditional Farmhouse and Contemporary Modern.

From there you can choose from the upgrade options that you are interested in to make this your home. Need an attached garage? Done. Prefer wood cabinets to panel cabinets? Done.