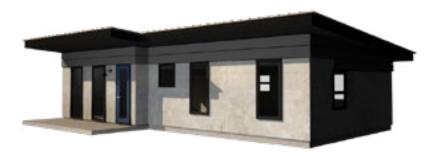

### This model is an 877 square foot home with 2 bedrooms and 2 bathrooms.

The model comes in two styles, Traditional Farmhouse and Contemporary Modern.

From there you can choose from the upgrade options that you are interested in to make this your home. Need an attached garage? Done. Prefer wood cabinets to panel cabinets? Done.

Once you choose, we will provide you with your price up front!

No surprises. No change orders. No unexpected add-ons.

Traditional Farmhouse

Contemporary Modern

#### **Exterior standard features:**

- Mix of plaster and cement board siding
- Black vinyl windows
- Modern fiberglass entrance door
- 30-year comp roof-black
- Concrete patio at the entrance and back slider door