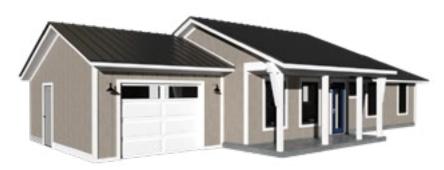

### This model is an 877 square foot home with 2 bedrooms and 2 bathrooms.

The model comes in two styles, Traditional Farmhouse and Contemporary Modern.

From there you can choose from the upgrade options that you are interested in to make this your home. Need an attached garage? Done. Prefer wood cabinets to panel cabinets? Done.

Once you choose, we will provide you with your price up front!

No surprises. No change orders. No unexpected add-ons.

Traditional Farmhouse

Contemporary Modern

#### Upgrade options for your consideration:

- Painted wood shaker cabinets
- Floating Luxury Vinyl Plank flooring
- Tile in bathrooms
- Standing seam metal roofing
- Attached garage